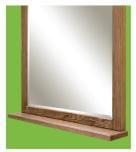

## Sagehill Designs

by Sunny Wood Company

Inset drawers

Dovetailed drawer construction

Beveled mirror glass and accessory shelf

Matching mirrors with slat details

Matching hardware accents

Adjustable levelers

## Features Include:

- \* Bureau style cabinet designs
- \* Select oak solids and veneers
- \* Textured blond finish
- \* Clean lines and matching hardware
- \* Matching mirrors with beveled glass
- \* Slatted display shelf
- \* Ample interior storage