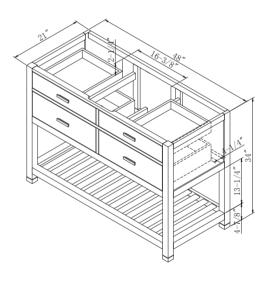

TB34EF Wall Filler Strip

TB3038MR Mirror TB3638MR Mirror

TB3021D Vanity
1 x Drawer / 1 x Shelf

TB3621D Vanity 1 x Drawer / 1 x Shelf

TB4821D Vanity 4 x Drawer / 1 x Shelf

The Toby Collection from Sagehill Designs is a casually inspired collection of fine bath furnishings. The collection features a textured blond finish design that allows the beauty of the select oak solids and veneers to shine through. The bureau style cabinets feature slatted shelves and mirror details, inset drawers and side panels. The cabinets are available in variety of widths, and feature Sagehill Design's fine furniture craftsmanship and finish. Each Toby Collection piece is designed to provide the utmost in style, storage, and durability.