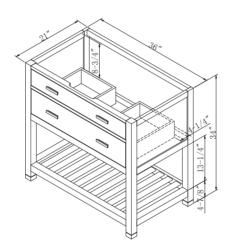

TB34EF Wall Filler Strip

TB3038MR Mirror TB3638MR Mirror

TB3021D Vanity
1 x Drawer / 1 x Shelf

TB3621D Vanity 1 x Drawer / 1 x Shelf

TB4821D Vanity 4 x Drawer / 1 x Shelf

The Toby Collection from Sagehill Designs is a casually inspired collection of fine bath furnishings. The collection features a textured blond finish design that allows the beauty of the select oak solids and veneers to shine through. The bureau style cabinets feature slatted shelves and mirror details, inset drawers and side panels. The cabinets are available in variety of widths, and feature Sagehill Design's fine furniture craftsmanship and finish. Each Toby Collection piece is designed to provide the utmost in style, storage, and durability.