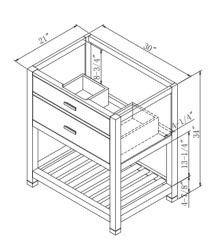

TB34EF Wall Filler Strip

TB3038MR Mirror TB3638MR Mirror

TB3021D Vanity
1 x Drawer / 1 x Shelf

TB3621D Vanity 1 x Drawer / 1 x Shelf

TB4821D Vanity 4 x Drawer / 1 x Shelf

The Toby Collection from Sagehill Designs is a casually inspired collection of fine bath furnishings. The collection features a textured blond finish design that allows the beauty of the select oak solids and veneers to shine through. The bureau style cabinets feature slatted shelves and mirror details, inset drawers and side panels. The cabinets are available in variety of widths, and feature Sagehill Design's fine furniture craftsmanship and finish. Each Toby Collection piece is designed to provide the utmost in style, storage, and durability.