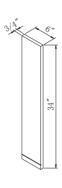

TB34EF Wall Filler Strip

TB3038MR Mirror TB3638MR Mirror

TB3021D Vanity
1 x Drawer / 1 x Shelf

TB3621D Vanity 1 x Drawer / 1 x Shelf

TB4821D Vanity 4 x Drawer / 1 x Shelf

The Toby Collection from Sagehill Designs is a casually inspired collection of fine bath furnishings. The collection features a textured blond finish design that allows the beauty of the select oak solids and veneers to shine through. The bureau style cabinets feature slatted shelves and mirror details, inset drawers and side panels. The cabinets are available in variety of widths, and feature Sagehill Design's fine furniture craftsmanship and finish. Each Toby Collection piece is designed to provide the utmost in style, storage, and durability.