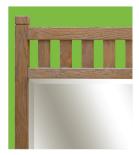

## Sagehill Designs

by Sunny Wood Company

Inset drawers

Dovetailed drawer construction

Beveled mirror glass and accessory shelf

Matching mirrors with slat details

Matching hardware accents

Adjustable levelers

## Features Include:

- \* Bureau style cabinet designs
- \* Select oak solids and veneers
- \* Textured blond finish
- \* Clean lines and matching hardware
- \* Matching mirrors with beveled glass
- \* Slatted display shelf
- \* Ample interior storage