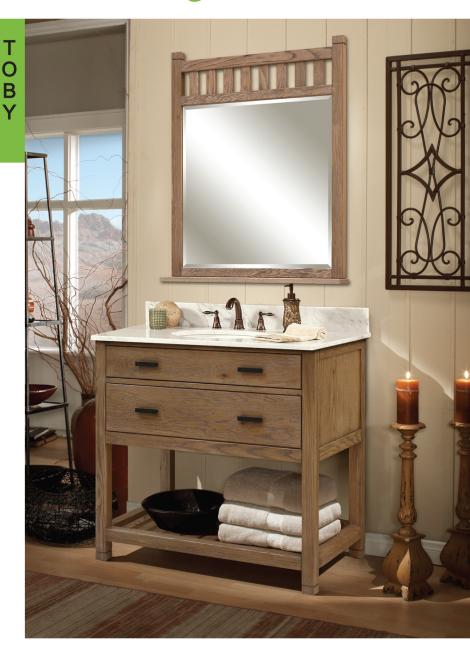

A variety of base widths and mirror options are available

With a focus on beauty and the depth of its textured blond finish, the Toby Collection will add functional beauty to any casually inspired bath interior. Crafted from select oak solids and veneers, the clean lines and subtle features give this collection its charm and beauty. The cabinets are available in a variety of widths and there are three mirror options also available. Take a closer look at the Toby Collection from Sagehill Designs. We are sure you will agree that the combination of beauty and function will enhance your bath environment.

## Features Include:

- \* Bureau style cabinet designs
- \* Select oak solids and veneers
- \* Textured blond finish
- \* Clean lines and matching hardware
- \* Matching mirrors with beveled glass
- \* Slatted display shelf
- \* Ample interior storage

TB34EF Wall Filler Strip

TB3038MR Mirror TB3638MR Mirror

TB3021D Vanity
1 x Drawer / 1 x Shelf

TB3621D Vanity 1 x Drawer / 1 x Shelf

TB4821D Vanity 4 x Drawer / 1 x Shelf

The Toby Collection from Sagehill Designs is a casually inspired collection of fine bath furnishings. The collection features a textured blond finish design that allows the beauty of the select oak solids and veneers to shine through. The bureau style cabinets feature slatted shelves and mirror details, inset drawers and side panels. The cabinets are available in variety of widths, and feature Sagehill Design's fine furniture craftsmanship and finish. Each Toby Collection piece is designed to provide the utmost in style, storage, and durability.