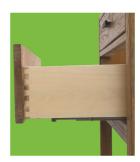

## Sagehill Designs

by Sunny Wood Company

Inset drawers

Dovetailed drawer construction

Beveled mirror glass and accessory shelf

Matching mirrors with slat details

Matching hardware accents

Adjustable levelers