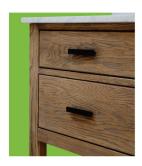

## Sagehill Designs

by Sunny Wood Company

Inset drawers

Dovetailed drawer construction

Beveled mirror glass and accessory shelf

Matching mirrors with slat details

Matching hardware accents

Adjustable levelers

## Features Include:

- \* Bureau style cabinet designs
- \* Select oak solids and veneers
- \* Textured blond finish
- \* Clean lines and matching hardware
- \* Matching mirrors with beveled glass
- \* Slatted display shelf
- \* Ample interior storage