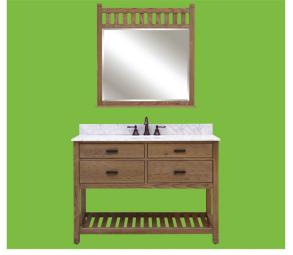

A variety of base widths and mirror options are available

With a focus on beauty and the depth of its textured blond finish, the Toby Collection will add functional beauty to any casually inspired bath interior. Crafted from select oak solids and veneers, the clean lines and subtle features give this collection its charm and beauty. The cabinets are available in a variety of widths and there are three mirror options also available. Take a closer look at the Toby Collection from Sagehill Designs. We are sure you will agree that the combination of beauty and function will enhance your bath environment.

## Features Include:

- \* Bureau style cabinet designs
- \* Select oak solids and veneers
- \* Textured blond finish
- \* Clean lines and matching hardware
- \* Matching mirrors with beveled glass
- \* Slatted display shelf
- \* Ample interior storage

TB34EF Wall Filler Strip

TB3038MR Mirror TB3638MR Mirror

TB3021D Vanity
1 x Drawer / 1 x Shelf

TB3621D Vanity 1 x Drawer / 1 x Shelf

TB4821D Vanity 4 x Drawer / 1 x Shelf

The Toby Collection from Sagehill Designs is a casually inspired collection of fine bath furnishings. The collection features a textured blond finish design that allows the beauty of the select oak solids and veneers to shine through. The bureau style cabinets feature slatted shelves and mirror details, inset drawers and side panels. The cabinets are available in variety of widths, and feature Sagehill Design's fine furniture craftsmanship and finish. Each Toby Collection piece is designed to provide the utmost in style, storage, and durability.