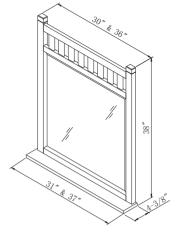

TB34EF Wall Filler Strip

TB3038MR Mirror TB3638MR Mirror

TB3021D Vanity
1 x Drawer / 1 x Shelf

TB3621D Vanity 1 x Drawer / 1 x Shelf

TB4821D Vanity 4 x Drawer / 1 x Shelf

The Toby Collection from Sagehill Designs is a casually inspired collection of fine bath furnishings. The collection features a textured blond finish design that allows the beauty of the select oak solids and veneers to shine through. The bureau style cabinets feature slatted shelves and mirror details, inset drawers and side panels. The cabinets are available in variety of widths, and feature Sagehill Design's fine furniture craftsmanship and finish. Each Toby Collection piece is designed to provide the utmost in style, storage, and durability.